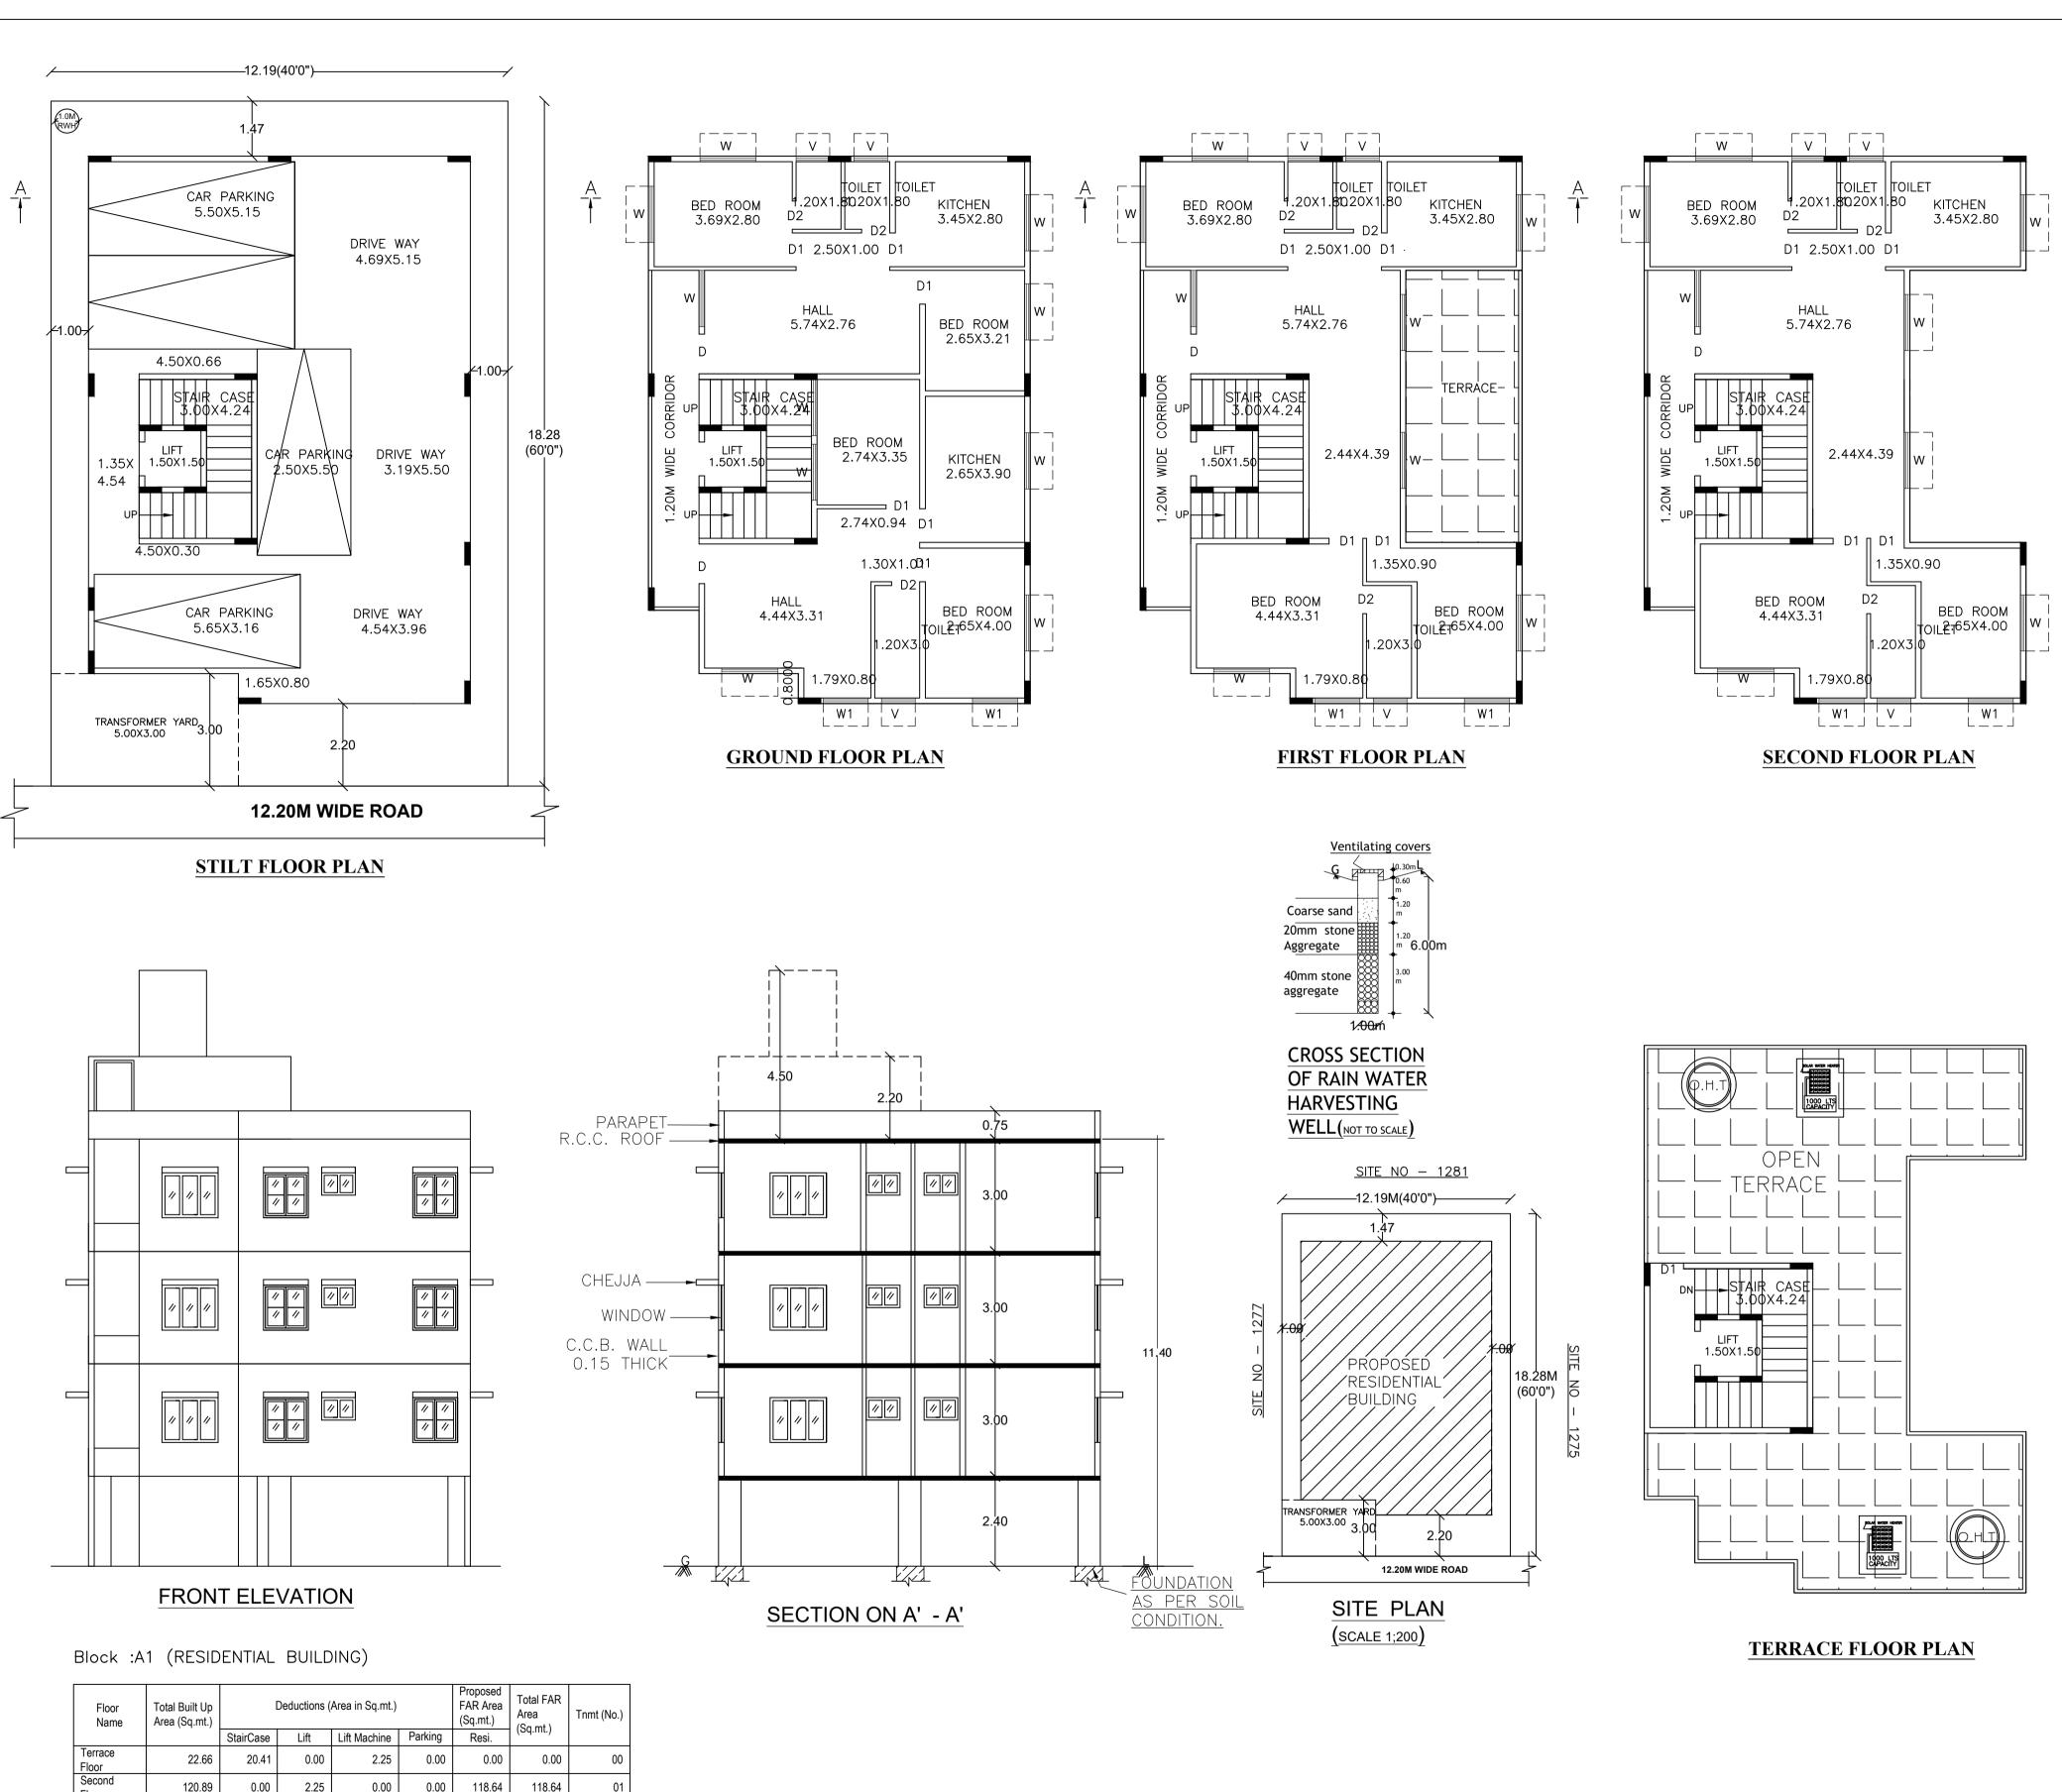

### Approval Condition:

This Plan Sanction is issued subject to the following conditions:

has to be paid to BWSSB and BESCOM if any.

/ untoward incidents arising during the time of construction.

1. Sanction is accorded for the Residential Building at NO.1276, KHATHA NO.265/2032/1276, HBR ,1ST STAGE,5TH BLOCK, BANGALORE., Bangalore. a).Consist of 1Stilt + 1Ground + 2 only.

2. Sanction is accorded for Residential use only. The use of the building shall not be deviated to any

3.133.95 area reserved for car parking shall not be converted for any other purpose. 4.Development charges towards increasing the capacity of water supply, sanitary and power main